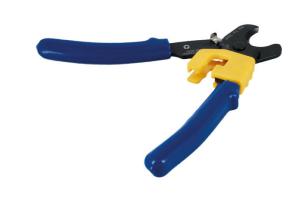

## **Cable Cutter**

A pair of cable cutters designed to cleanly cut through cables, including starter motor and battery main cables up to 10mm diameter. They feature two different sets of cutting jaws; one suitable for use on coaxial cables, with the other suitable for steel and aluminium clad cables. Suitable for use by mechanics, electricians, auto electricians and DIYers.

## **Additional Information**

- Suitable for starter motor & battery main cables up to 10mm diameter. Also suitable for coaxial aerial cables.
- Jaw capacity 10mm, overall length 171mm, Features spring-loaded cushion grip handles, with locking function.
- · Curved main jaws allow for cutting without flattening or damaging the cabling.
- · Straight safety blade under handle for cutting steel & aluminium clad cables.
- Multi-purpose wire stripper, crimper & cutter also available. Please see Part No. 8785.