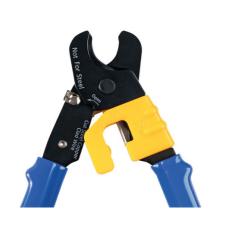

## **Cable Cutter**

A pair of cable cutters designed to cleanly cut through cables, including starter motor and battery main cables up to 10mm diameter. They feature two different sets of cutting jaws; one suitable for use on coaxial cables, with the other suitable for steel and aluminium clad cables. Suitable for use by mechanics, electricians, auto electricians and DIYers.

## **Additional Information**

- Suitable for starter motor & battery main cables up to 10mm diameter. Also suitable for coaxial aerial cables.
- Jaw capacity 10mm, overall length 171mm, Features spring-loaded cushion grip handles, with locking function.
- · Curved main jaws allow for cutting without flattening or damaging the cabling.
- · Straight safety blade under handle for cutting steel & aluminium clad cables.
- Multi-purpose wire stripper, crimper & cutter also available. Please see Part No. 8785.