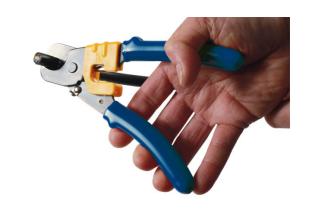

## **Cable Cutter**

A pair of cable cutters designed to cleanly cut through cables, including starter motor and battery main cables up to 10mm diameter. They feature two different sets of cutting jaws; one suitable for use on coaxial cables, with the other suitable for steel and aluminium clad cables. Suitable for use by mechanics, electricians, auto electricians and DIYers.

## **Additional Information**

- Suitable for starter motor & battery main cables up to 10mm diameter. Also suitable for coaxial aerial cables.
- Jaw capacity 10mm, overall length 171mm, Features spring-loaded cushion grip handles, with locking function.
- · Curved main jaws allow for cutting without flattening or damaging the cabling.
- · Straight safety blade under handle for cutting steel & aluminium clad cables.
- Multi-purpose wire stripper, crimper & cutter also available. Please see Part No. 8785.